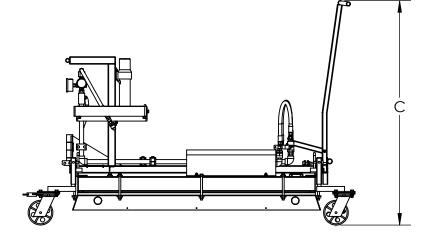

# WWW.ASPHALTHEATER.COM

| LETTER | DESCRIPTION    | DIMENSION |
|--------|----------------|-----------|
| Α      | OVERALL LENGTH | 67"       |
| В      | OVERALL WIDTH  | 42-1/4"   |
| С      | OVERALL HEIGHT | 45-5/16"  |