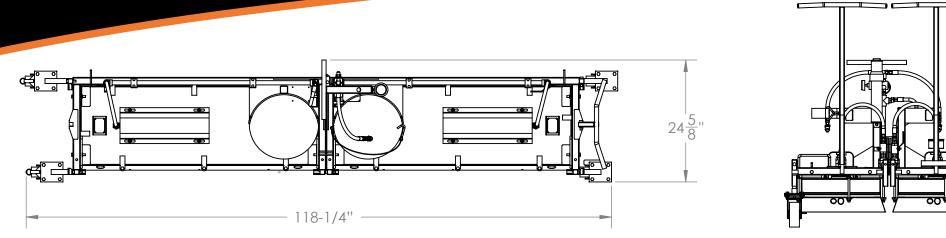

# WWW.ASPHALTHEATER.COM

| LETTER | DESCRIPTION    | DIMENSION |
|--------|----------------|-----------|
| Α      | OVERALL LENGTH | 67"       |
| В      | OVERALL WIDTH  | 42-1/4"   |
| С      | OVERALL HEIGHT | 45-5/16"  |