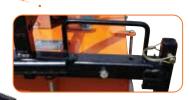

#### Hinge Plate • Hinge system allows heater to convert to a lineal crack/seam heater.

T Handles
Two removable T handles for better maneuverability on any paved surface.
P200 Removable T handle also acts like a jack to assist with caster placement