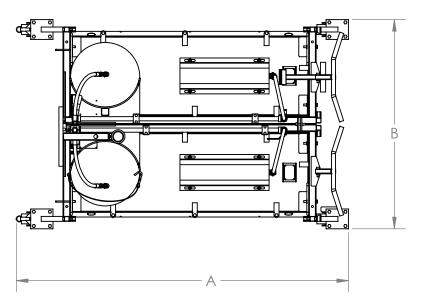

# WWW.ASPHALTHEATER.COM

| LETTER | DESCRIPTION    | DIMENSION |
|--------|----------------|-----------|
| Α      | OVERALL LENGTH | 67"       |
| В      | OVERALL WIDTH  | 42-1/4"   |
| С      | OVERALL HEIGHT | 45-5/16"  |