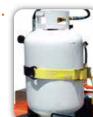

## Propane Tank

- Operates of two 30 or 40LB LPG tanks
- Tanks are secured by a 2" heavy duty nylon strap

 Adjust each heater individually to allow for various heat zones

\*May show Options

- C.S.A. approved valves
- C.S.A. approved type III propane hose