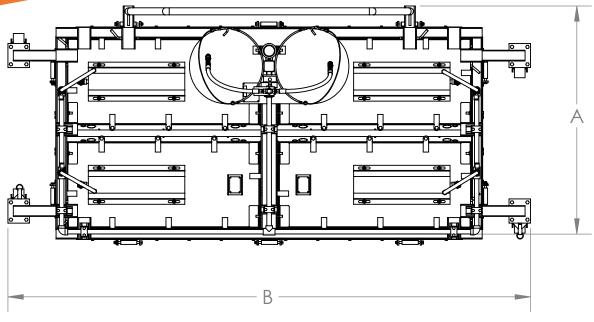

## P300 Heating Area 36" X 72"

|  | C |
|--|---|
|  | C |

| LETTER | DESCRIPTION    | DIMENSION |
|--------|----------------|-----------|
| Α      | OVERALL LENGTH | 45-5/8"   |
| В      | OVERALL WIDTH  | 97-1/2"   |
| С      | OVERALL HEIGHT | 42-3/16"  |