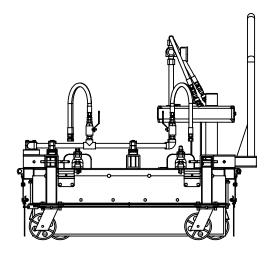

## • Adju

 Adjustable regulator to control the temperature of the heaters.

Regulator

• C.S.A. & C.G.A. approved propane regulator

- Heavy duty cast iron caster with grease fitting.
- Two wheels are equipped with roll lock brake kits.
- Wheels can rotate from front to side to maneuver around objects.