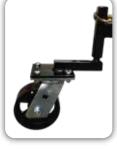

### Casters

- Heavy duty cast iron caster with grease fitting.
- Two wheels are equipped with roll lock brake kits.
- Wheels can rotate from front to side to maneuver around objects.

HOE PIOO

 Lifting handles for lifting onto a truck or trailer.