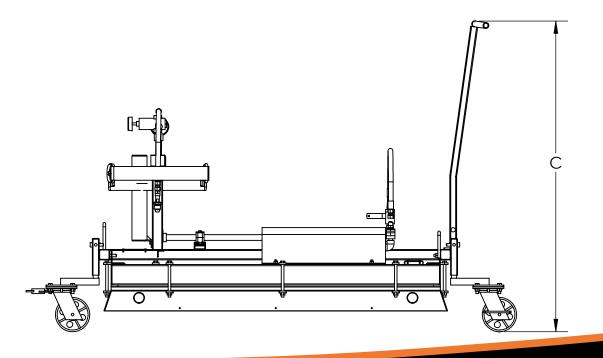

# *P100* Heating Area 20" X 51"

# P100 Heating Area 20" X 51"

| LETTER | DESCRIPTION    | DIMENSION |
|--------|----------------|-----------|
| Α      | OVERALL LENGTH | 71"       |
| В      | OVERALL WIDTH  | 23-3/4"   |
| С      | OVERALL HEIGHT | 45-3/8"   |