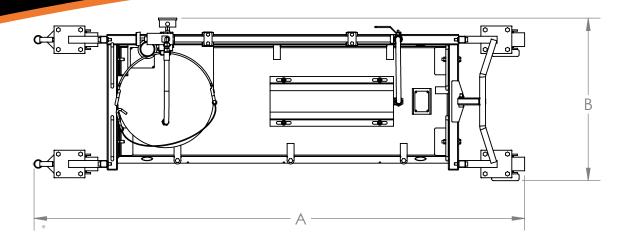

# *P100* Heating Area 20" X 51"

# P100 Heating Area 20" X 51"

| LETTER | DESCRIPTION    | DIMENSION |
|--------|----------------|-----------|
| Α      | OVERALL LENGTH | 71"       |
| В      | OVERALL WIDTH  | 23-3/4"   |
| С      | OVERALL HEIGHT | 45-3/8"   |