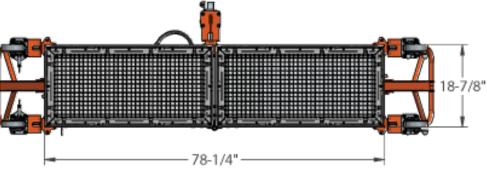

| Heating Area (inches)         | 38-1/4 x 39              |
|-------------------------------|--------------------------|
| Linear Heating Area (inches)  | 78-1/4 x 19              |
| Assembled Dimensions (inches) | 42-7/8 x 58-1/2 x 41-1/4 |
| Linear Dimensions (inches)    | 42-7/8 x 97-3/4 x 22     |
| Weight (lbs)                  | 315                      |
| Fuel Type                     | Propane Vapor            |
| Max fuel Pressure             | 45                       |
| Burner Type (BTU)             | 150000                   |
| Heater Cartridge              | Ceramic                  |
|                               |                          |