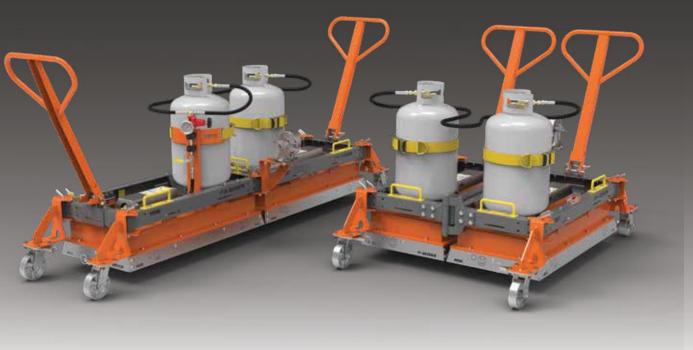

### **PS-3-150 MINI IR HEATER**

## FEATURING OUR NEW: HeatLink system seamlessly connects multiple heaters, to form a larger heating area

Infrared Asphalt Heaters possess the ability to revive worn-out asphalt. By utilizing advanced infrared technology, these heaters have the power to heat and soften damaged areas, in just 10 minutes, these heaters can restore the asphalt to its original mixing temperature, enabling the asphalt to be reworked and compacted, resulting in a long lasting repair. To accommodate larger work areas, HeatLink system allows for the seamless connection of multiple heaters. With this innovative solution, you can now connect multiple heaters both in width and length.

#### Features & Benefits

- 150,000 BTU Infrared heater with simple cartridge replacement
- Bolt on hinge to easily covert to lineal heater in minutes
- Adjustable regulator with integrated pressure gauge to control temperature
- Venturi propane mixing system eliminates batteries and blowers
- Easily connects to two 40lb vapor propane tanks with 8 to 10 hours of runtime
- Adjustable handlebars for easy moving and transportation
- Optional wind skirts to contain heat
- Universal caster system