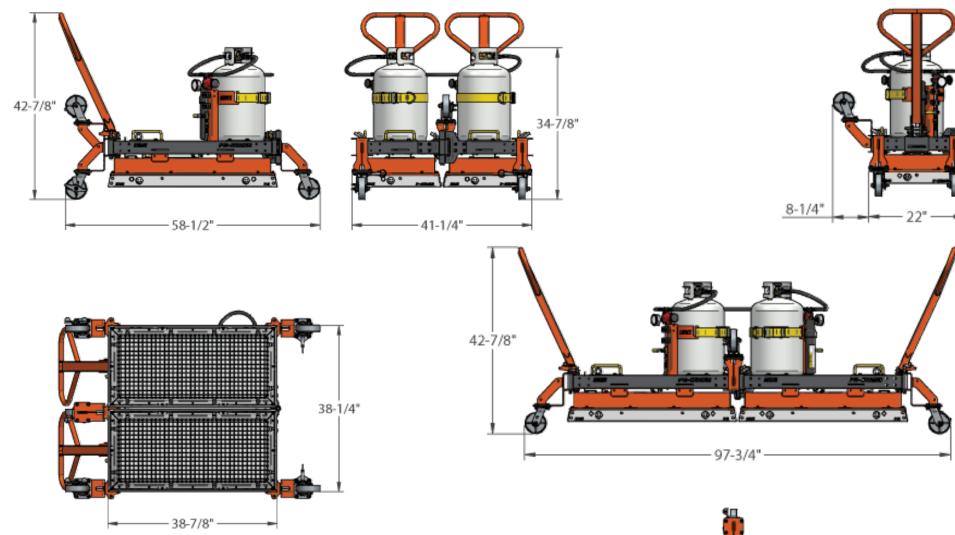

| Heating Area (inches)         | 38-1/4 x 39              |
|-------------------------------|--------------------------|
| Linear Heating Area (inches)  | 78-1/4 x 19              |
| Assembled Dimensions (inches) | 42-7/8 x 58-1/2 x 41-1/4 |
| Linear Dimensions (inches)    | 42-7/8 x 97-3/4 x 22     |
| Weight (lbs)                  | 315                      |
| Fuel Type                     | Propane Vapor            |
| Max fuel Pressure             | 45                       |
| Burner Type (BTU)             | 150000                   |
| Heater Cartridge              | Ceramic                  |
|                               |                          |