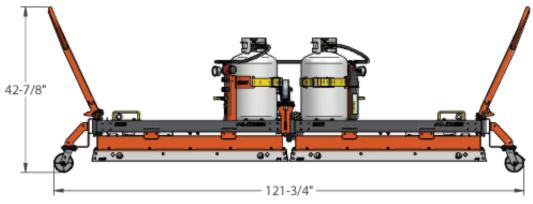

| Heating Area (inches)         | 38/1/4 x 51              |
|-------------------------------|--------------------------|
| Linear Heating Area (inches)  | 102-1/4 x 19             |
| Assembled Dimensions (inches) | 42-7/8 x 70-1/2 x 41-1/4 |
| Linear Dimensions (inches)    | 42-7/8 x 121-3/4 x 22    |
| Weight (lbs)                  | 355                      |
| Fuel Type                     | Propane Vapor            |
| Max fuel Pressure             | 45                       |
| Burner Type (BTU)             | 200000                   |
| Heater Cartridge              | Ceramic                  |