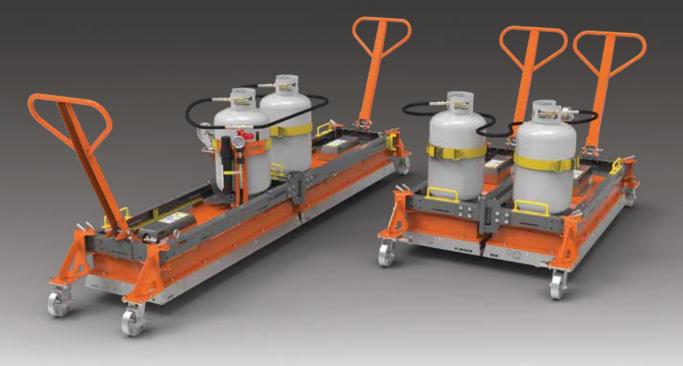

### **P5-4-200 MINI IR HEATER**

## FEATURING OUR NEW: HeatLink system seamlessly connects multiple heaters, to form a larger heating area

Infrared Asphalt Heaters possess the ability to revive worn-out asphalt. By utilizing advanced infrared technology, these heaters have the power to heat and soften damaged areas, in just 10 minutes, these heaters can restore the asphalt to its original mixing temperature, enabling the asphalt to be reworked and compacted, resulting in a long lasting repair. To accommodate larger work areas, HeatLink system allows for the seamless connection of multiple heaters. With this innovative solution, you can now connect multiple heaters both in width and length.

#### Features & Benefits

- 200,000 BTU Infrared heater with simple cartridge replacement
- Bolt on hinge to easily covert to lineal heater in minutes
- Adjustable regulator with integrated pressure gauge to control temperature
- Venturi propane mixing system eliminates batteries and blowers
- Easily connects to two 40lb vapor propane tanks with 8 to 10 hours of runtime
- Adjustable handlebars for easy moving and transportation
- Optional wind skirts to contain heat
- Universal caster system