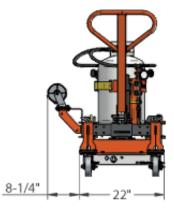

| Heating Area (inches)         | 38/1/4 x 51              |
|-------------------------------|--------------------------|
| Linear Heating Area (inches)  | 102-1/4 x 19             |
| Assembled Dimensions (inches) | 42-7/8 x 70-1/2 x 41-1/4 |
| Linear Dimensions (inches)    | 42-7/8 x 121-3/4 x 22    |
| Weight (lbs)                  | 355                      |
| Fuel Type                     | Propane Vapor            |
| Max fuel Pressure             | 45                       |
| Burner Type (BTU)             | 200000                   |
| Heater Cartridge              | Ceramic                  |