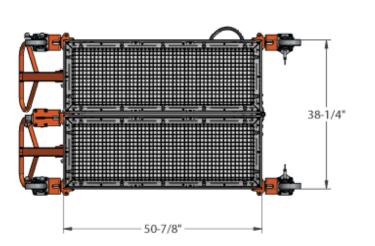

| Heating Area (inches)         | 38/1/4 x 51              |
|-------------------------------|--------------------------|
| Linear Heating Area (inches)  | 102-1/4 x 19             |
| Assembled Dimensions (inches) | 42-7/8 x 70-1/2 x 41-1/4 |
| Linear Dimensions (inches)    | 42-7/8 x 121-3/4 x 22    |
| Weight (lbs)                  | 355                      |
| Fuel Type                     | Propane Vapor            |
| Max fuel Pressure             | 45                       |
| Burner Type (BTU)             | 200000                   |
| Heater Cartridge              | Ceramic                  |