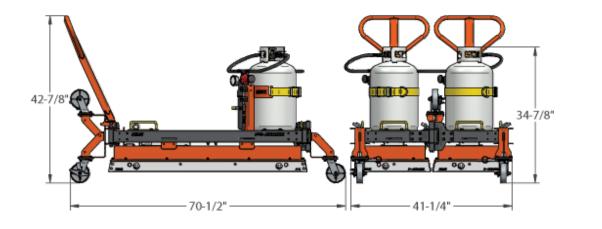

| Heating Area (inches)         | 38/1/4 x 51              |
|-------------------------------|--------------------------|
| Linear Heating Area (inches)  | 102-1/4 x 19             |
| Assembled Dimensions (inches) | 42-7/8 x 70-1/2 x 41-1/4 |
| Linear Dimensions (inches)    | 42-7/8 x 121-3/4 x 22    |
| Weight (lbs)                  | 355                      |
| Fuel Type                     | Propane Vapor            |
| Max fuel Pressure             | 45                       |
| Burner Type (BTU)             | 200000                   |
| Heater Cartridge              | Ceramic                  |