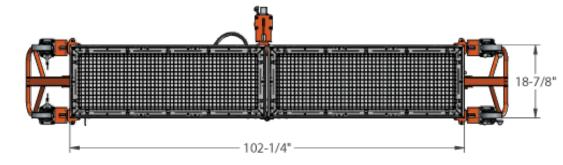

| Heating Area (inches)         | 38/1/4 x 51              |
|-------------------------------|--------------------------|
| Linear Heating Area (inches)  | 102-1/4 x 19             |
| Assembled Dimensions (inches) | 42-7/8 x 70-1/2 x 41-1/4 |
| Linear Dimensions (inches)    | 42-7/8 x 121-3/4 x 22    |
| Weight (lbs)                  | 355                      |
| Fuel Type                     | Propane Vapor            |
| Max fuel Pressure             | 45                       |
| Burner Type (BTU)             | 200000                   |
| Heater Cartridge              | Ceramic                  |